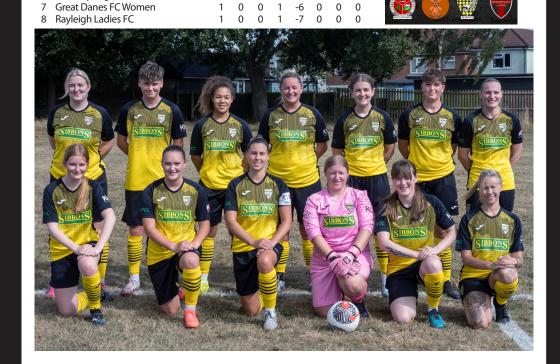

|



# **THURLOW NUNN**



# **LEAGUE TABLES**



#### **Thurlow Nunn Premier**

|    |                     | P  | W | D | L | F  | Α  | GD  | Pts |
|----|---------------------|----|---|---|---|----|----|-----|-----|
| 1  | Walsham Le Willows  | 10 | 7 | 0 | 3 | 20 | 14 | 6   | 21  |
| 2  | Fakenham Town       | 8  | 6 | 0 | 2 | 22 | 13 | 9   | 18  |
| 3  | Thetford Town       | 9  | 5 | 1 | 3 | 20 | 13 | 7   | 16  |
| 4  | Great Yarmouth Town | 5  | 5 | 0 | 0 | 10 | 2  | 8   | 15  |
| 5  | Ely City            | 8  | 5 | 0 | 3 | 18 | 12 | 6   | 15  |
| 6  | Brantham Athletic   | 6  | 4 | 0 | 2 | 11 | 5  | 6   | 12  |
| 7  | Hadleigh United     | 8  | 4 | 0 | 4 | 12 | 11 | 1   | 12  |
| 8  | Kirkley & Pakefield | 9  | 3 | 3 | 3 | 10 | 12 | -2  | 12  |
| 9  | Dereham Town        | 6  | 3 | 1 |