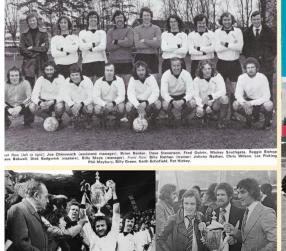

# **TO 2024**

in 1964–65 and went on to win the league title in 1970–71, a season that also saw them win the Spartan League Cup and the Herts Charity Shield.

The club were league runnersup in the next three seasons, retaining the League Cup and the Charity Shield in 1971–72.

In 1974–75 they were the first-ever winners of the FA Vase, beating Epsom & Ewell in its inaugural final at Wembley Stadium.

The club left the Spartan League to the Athenian League in 1977, but when the league was disbanded in 1984 they were refused entry to the Isthmian League as they did not have use of their Lowfield ground all year round,[9] and instead joined the Premier Division of the South Midlands League.