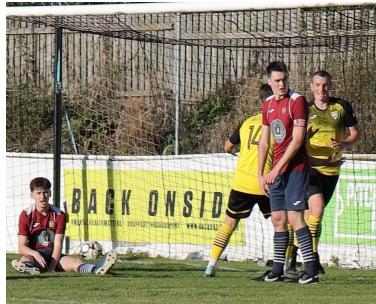

# Photos thanks to Jade Clemmens. @jc\_mediacreativity MENS FIRST TEAM ACTION

### **V DUSSINDALE & HR**