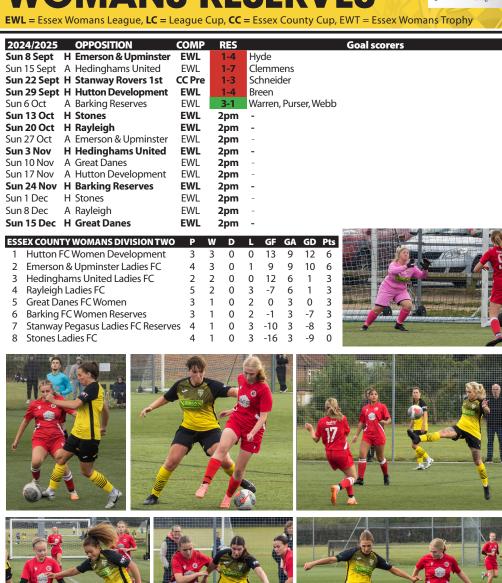

5 | 4  | 11  | 13  |
| 4   | Hutton FC Women                | 5   | 4 | 0    | 1 | 21 | 9  | 12  | 12  |
| 5   | Wormley Rovers Ladies FC       | 5   | 3 | 0    | 2 | 15 | 5  | 10  | 9   |
| 6   | Chelmsford City FC Women       | 6   | 3 | 0    | 3 | 15 | 9  | 6   | 9   |
| 7   | Stanway Pegasus Women FC       | 6   | 3 | 0    | 3 | 15 | 15 | 0   | 9   |
| 8   | Toby Ladies FC                 | 3   | 1 | 0    | 2 | 4  | 8  | -4  | 3   |
| 9   | Lawford Ladies FC              | 5   | 0 | 1    | 4 | 1  | 12 | -11 | 1   |
| 10  | Romford Town Flyers Women FC   | 6   | 0 | 1    | 5 | 3  | 20 | -17 | 1   |
| 11  | Frontiers Ladies FC            | 5   | 0 | 0    | 5 | 9  | 24 | -15 | 0   |
|     |                                |     |   | W 14 |   |    |    |     | -   |



































### **THURLOW NUNN**



### **LEAGUE TABLES**



#### **Thurlow Nunn Premier**

|    |                     | P  | W | D | L | F  | Α  | GD  | Pts |
|----|---------------------|----|---|---|---|----|----|-----|-----|
| 1  | Fakenham Town       | 13 | 9 | 1 | 3 | 36 | 22 | 14  | 28  |
| 2  | Ely City            | 14 | 9 | 1 | 4 | 32 | 20 | 12  | 28  |
| 3  | Dereham Town        | 12 | 8 | 2 | 2 | 25 | 13 | 12  | 26  |
| 4  | Thetford Town       | 12 | 8 | 1 | 3 | 38 | 16 | 22  | 25  |
| 5  | Brantham Athletic   | 11 | 8 | 0 | 3 | 23 | 10 | 13  | 24  |
| 6  | Walsham Le Willows  | 14 | 7 | 2 | 5 | 23 | 20 | 3   | 23  |
| 7  | Downham Town        | 9  | 6 | 1 | 2 | 20 | 11 | 9   | 19  |
| 8  | Great Yarmouth Town | 9  | 6 | 1 | 2 | 16 | 7  | 9   | 19  |
| 9  | Woodbridge Town     |